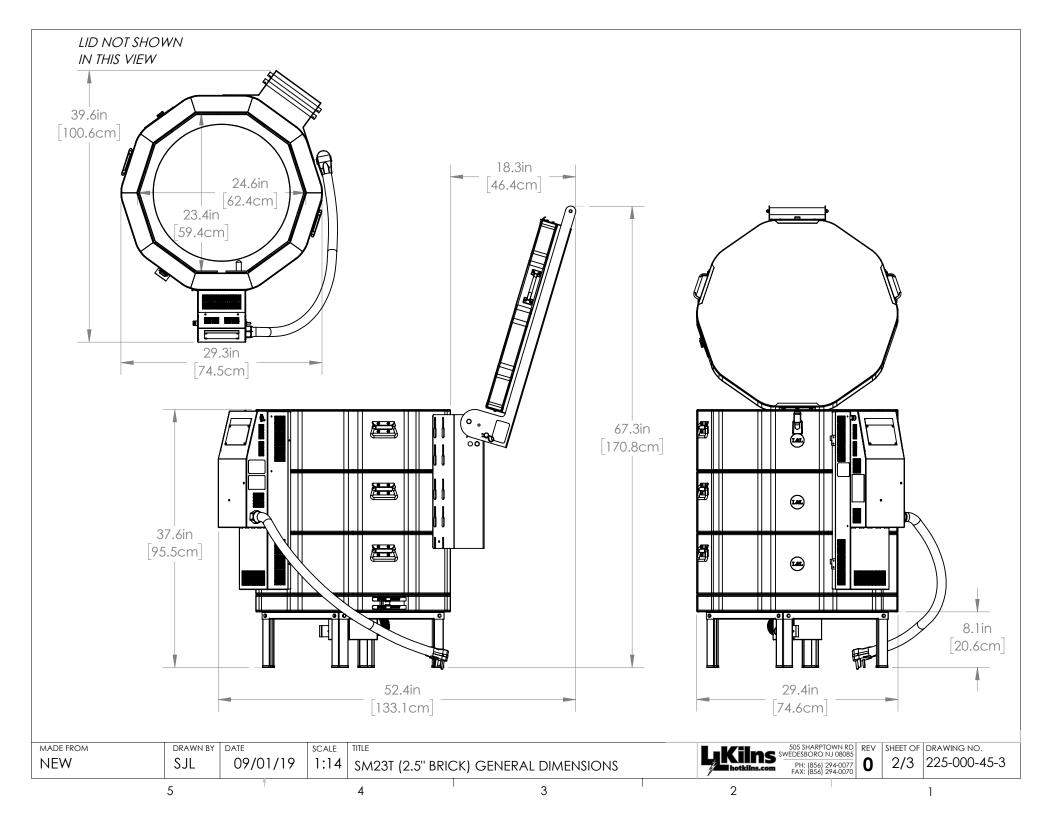

WALL/KILN SPACING: 12" [30.5cm] SPACING BETWEEN SIDES OF KILN AND WALLS 4. OR OTHER OBJECTS. 18" [45.7cm] IS RECOMMENDED. LEAVE AT LEAST 18" [45.7cm] BETWEEN TWO KILNS.

- 2. **AMBIENT VENTILATION:** SEE CHART TO RIGHT FOR RATINGS. TO CALCULATE REQUIREMENTS, SEE <u>hotkilns.com/calculate-kiln-room-ventilation</u>.
- 3. **KILN VENTILATION:** L&L VENT-SURE KILN VENT RECOMMENDED FOR SAFETY AND LONGER ELEMENT LIFE. OPTIONAL CONTROL ALLOWS VENT TO BE TURNED ON AND OFF WITH CONTROL.
- **OTHER INFO:** REFER TO INSTALLATION INSTRUCTIONS AND CAUTIONS INSTRUCTIONS FOR OTHER REQUIREMENTS AND SAFETY INFORMATION. REFER TO WIRING DIAGRAM FOR ELECTRICAL HOOKUP INFORMATION.
- 5. MAX LOAD WEIGHT: SEE hotkilns.com/load-weight.
- 6. WEIGHT OF KILN: 300 LBS, 137 KG