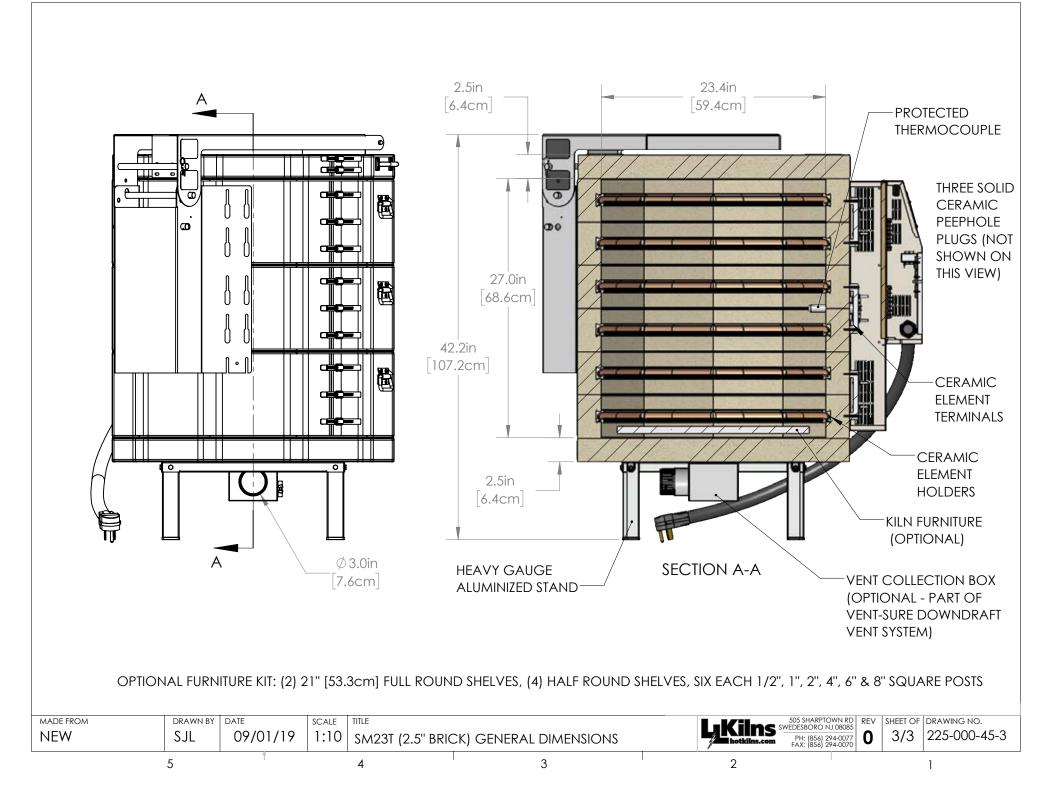

WALL/KILN SPACING: 12" [30.5cm] SPACING BETWEEN SIDES OF KILN AND WALLS 4. OR OTHER OBJECTS. 18" [45.7cm] IS RECOMMENDED. LEAVE AT LEAST 18" [45.7cm] BETWEEN TWO KILNS.

- 2. **AMBIENT VENTILATION:** SEE CHART TO RIGHT FOR RATINGS. TO CALCULATE REQUIREMENTS, SEE <u>hotkilns.com/calculate-kiln-room-ventilation</u>.
- 3. **KILN VENTILATION:** L&L VENT-SURE KILN VENT RECOMMENDED FOR SAFETY AND LONGER ELEMENT LIFE. OPTIONAL CONTROL ALLOWS VENT TO BE TURNED ON AND OFF WITH CONTROL.
- **OTHER INFO:** REFER TO INSTALLATION INSTRUCTIONS AND CAUTIONS INSTRUCTIONS FOR OTHER REQUIREMENTS AND SAFETY INFORMATION. REFER TO WIRING DIAGRAM FOR ELECTRICAL HOOKUP INFORMATION.
- 5. MAX LOAD WEIGHT: SEE hotkilns.com/load-weight.
- 6. WEIGHT OF KILN: 300 LBS, 137 KG