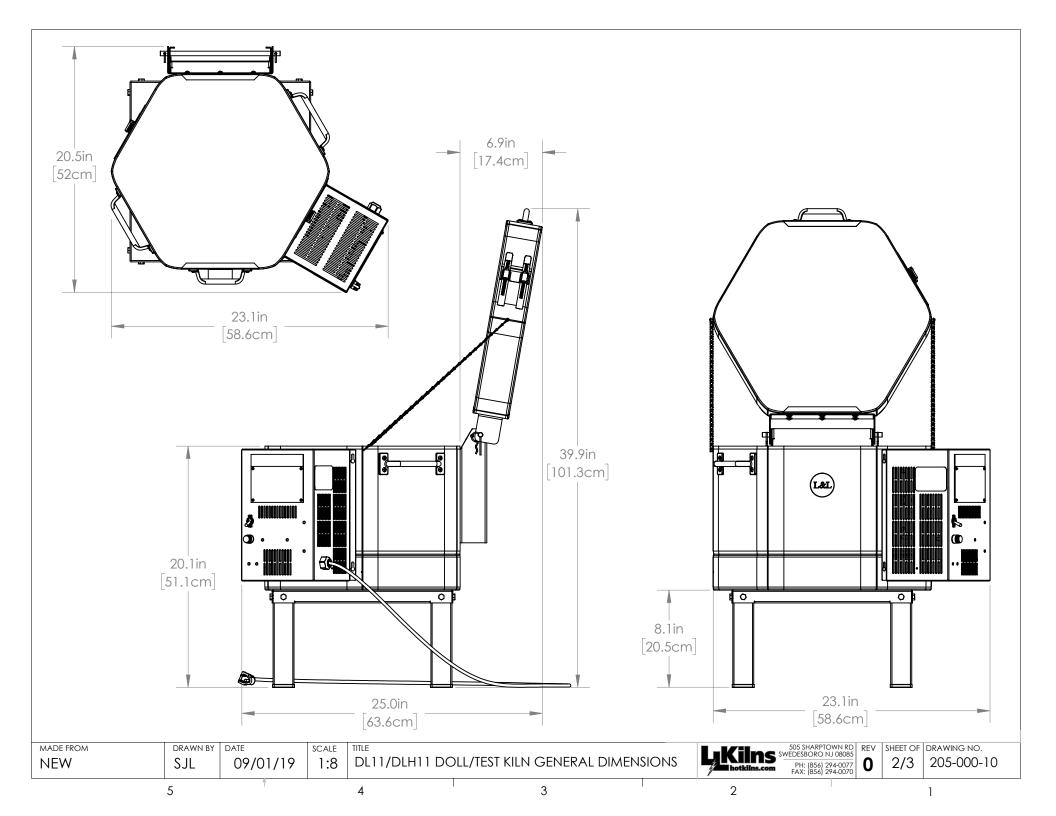

DL11/DLH11 DOLL/TEST KILN GENERAL DIMENSIONS

3

NEW

SJL

5

09/01/19

1:10

3/3