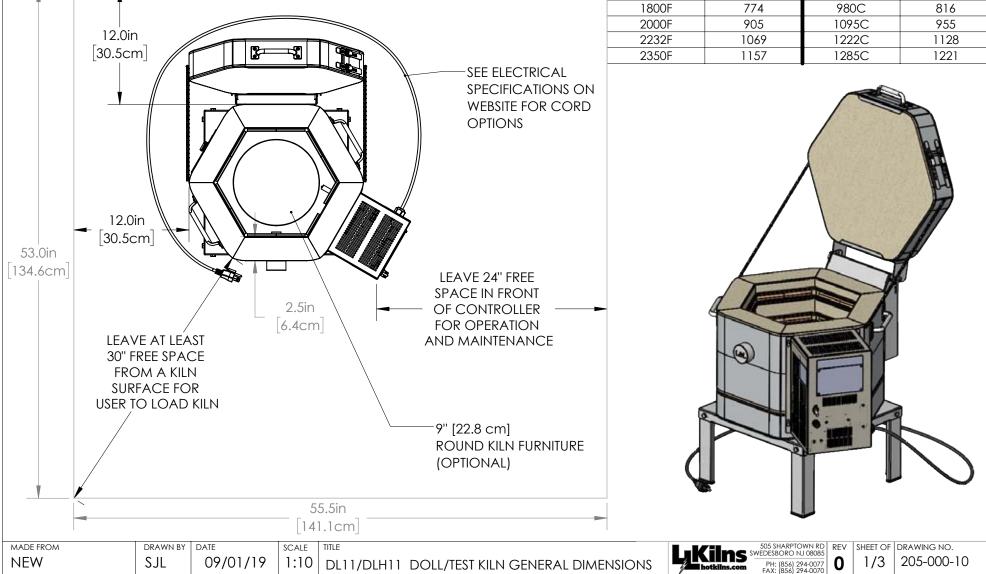

- 1. WALL/KILN SPACING: 12" [30.5cm] SPACING BETWEEN SIDES OF KILN AND WALLS 4. OR OTHER OBJECTS. 18" [45.7cm] IS RECOMMENDED. LEAVE AT LEAST 18" [45.7cm] BETWEEN TWO KILNS.
- 2. AMBIENT VENTILATION: SEE CHART TO RIGHT FOR RATINGS. TO CALCULATE REQUIREMENTS, SEE hotkilns.com/calculate-kiln-room-ventilation.
- 3. KILN VENTILATION: L&L VENT-SURE KILN VENT RECOMMENDED FOR SAFETY AND LONGER ELEMENT LIFE. OPTIONAL CONTROL ALLOWS VENT TO BE TURNED ON AND OFF WITH CONTROL.
- **OTHER INFO: REFER TO INSTALLATION INSTRUCTIONS AND** CAUTIONS INSTRUCTIONS FOR OTHER REQUIREMENTS AND SAFETY INFORMATION. REFER TO WIRING DIAGRAM FOR ELECTRICAL HOOKUP INFORMATION.
- 5. MAX LOAD WEIGHT: SEE hotkilns.com/load-weight.
- WEIGHT OF KILN: 95 LBS, 43 KG

BTUS/ KILOJOULES PER HOUR NEEDED TO BE VENTED WITH AMBIENT ROOM VENTILATION (THIS IS IN ADDITION TO KILN VENTING):

| AT TEMP F | BTUS | AT TEMP C | KILOJOULES |
|-----------|------|-----------|------------|
| 1800F     | 774  | 980C      | 816        |
| 2000F     | 905  | 1095C     | 955        |
| 2232F     | 1069 | 1222C     | 1128       |
| 2350F     | 1157 | 1285C     | 1221       |